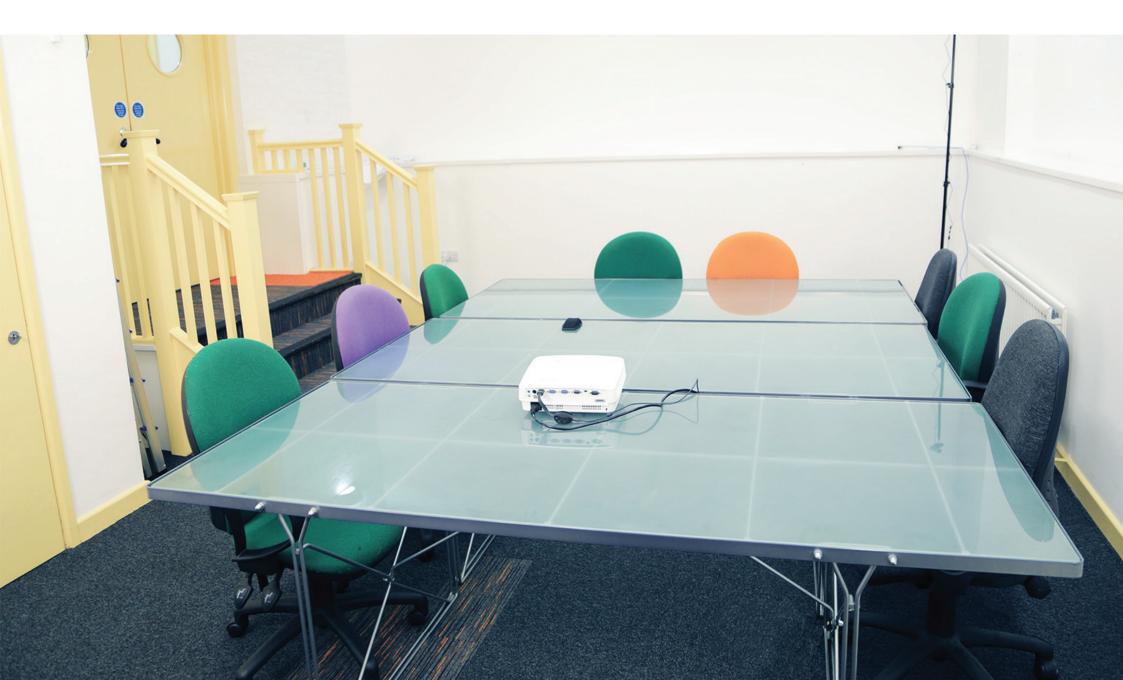

## TRAINING ROOM

BELOW ZERO

This is our largest meeting space which can accommodate up to 20 people, with direct access to the Creative Kitchen. The spacious room is ideal for workshops, presentations and all types of training.

This is a wheelchair accessible training room or meeting space which can accommodate up to 18 people, with direct access to the Creative Kitchen.

(with disabled access)

### **BOARD ROOM**

The Board Room is located on the top floor, ofering a bright and airy space to comfortably accommodate up to 12 people.