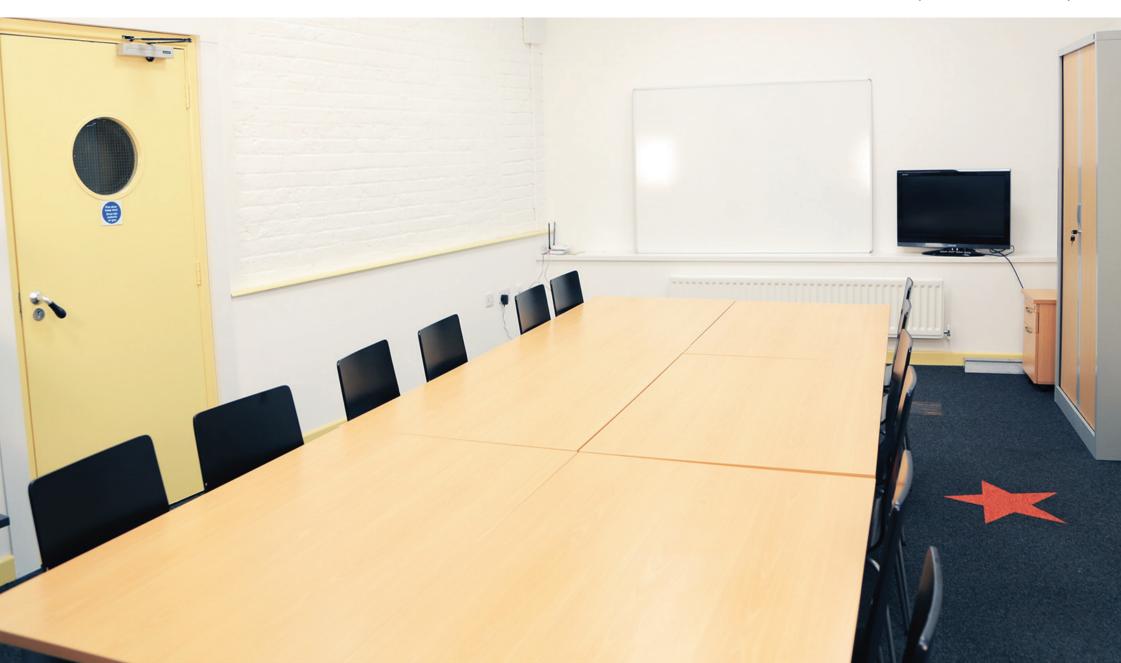

## TRAINING ROOM

BELOW ZERO

This is our largest meeting space which can accommodate up to 20 people, with direct access to the Creative Kitchen. The spacious room is ideal for workshops, presentations and all types of training.

This is a wheelchair accessible training room or meeting space which can accommodate up to 18 people, with direct access to the Creative Kitchen.

(with disabled access)