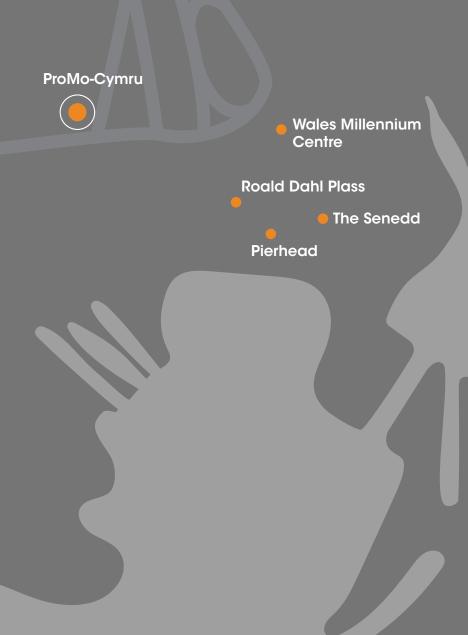

# WHERE ARE WE?

**PROMO-CYMRU**17 WEST BUTE STREET
CARDIFF CF10 5EP

Located in the heart of Cardiff Bay, ProMo-Cymru has a range of rooms to hire for workshops, seminars, interviews, meetings or training for your needs.

In addition to room hire, we can also provide refreshments, buffets, projectors, whiteboards, flipcharts and WIFI. We are just a few minutes' stroll from Cardiff Bay train station and bus stops for Cardiff Bus or a 25-minute walk from Cardiff Central train station.