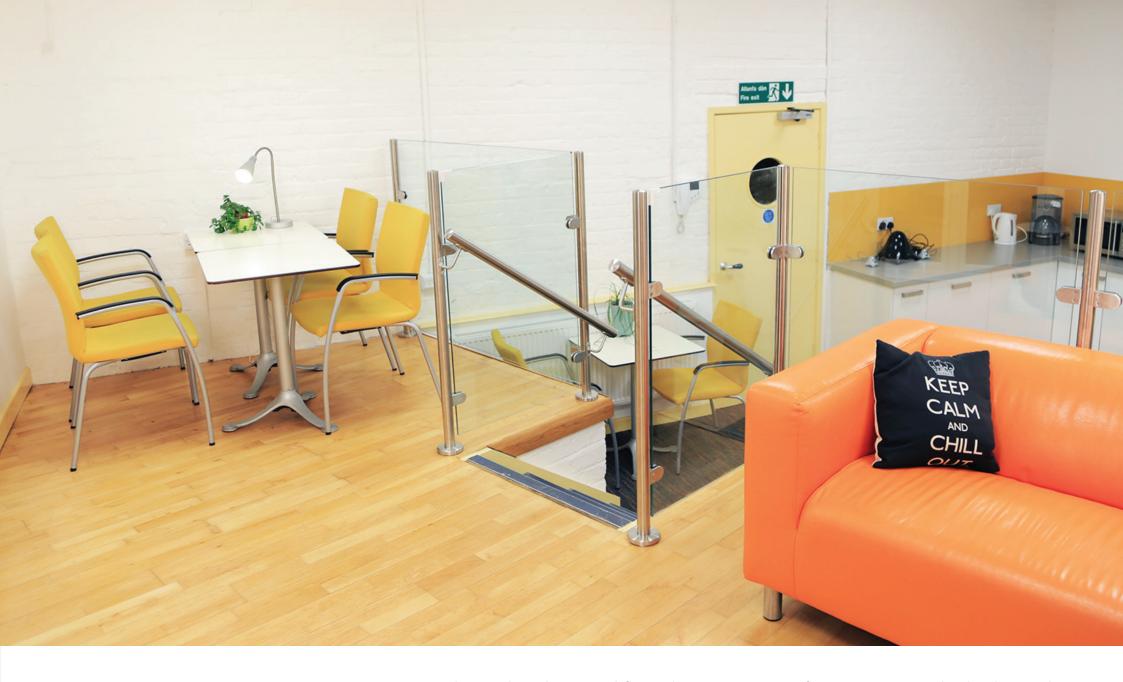

### **CREATIVE KITCHEN**

Located on the ground floor, this spacious room features an open-plan kitchen and seating area, which can either be hired on its own for informal gatherings or together with meeting rooms as a space for delegates to enjoy refreshments and/or meals.